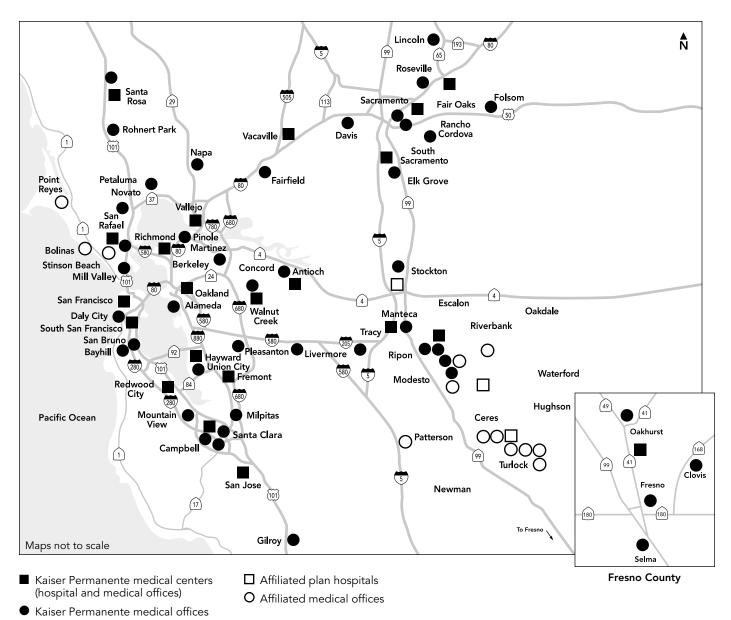

#### LOCATIONS IN NORTHERN CALIFORNIA

The following information can help you find Kaiser Permanente and affiliated facilities in your community.

- Kaiser Permanente medical centers (hospital and medical offices)
- Kaiser Permanente medical offices
- ☐ Affiliated plan hospitals
- O Affiliated medical offices

Kaiser Permanente medical center locations are in bold.